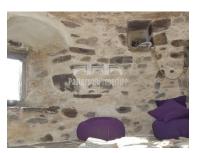

## What dreams are made of...

The windmill is a one of a kind building that transmits happiness and peace. The interior has been carefully made with a focus on keeping it's personality and charm. The stone floors are amazing and beautiful. On the top, there is an unusual glass roof called a geodesic dome pentagram, absolutely magical at night, looking at the stars.