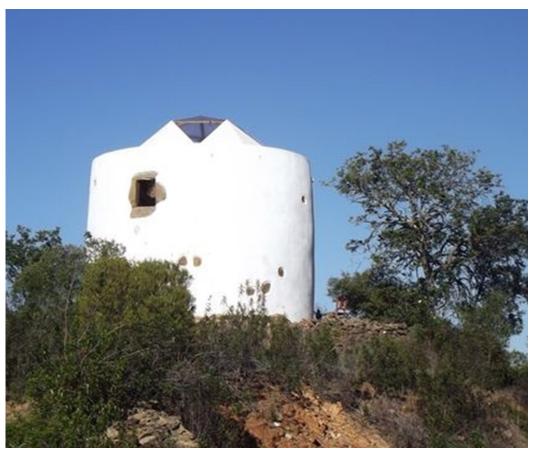

## What dreams are made of...

The windmill is a one of a kind building that transmits happiness and peace. The interior has been carefully made with a focus on keeping it's personality and charm. The stone floors are amazing and beautiful. On the top, there is an unusual glass roof called a geodesic dome pentagram, absolutely magical at night, looking at the stars.

The location is simply breathtaking. 360 degrees views over the mountains and the sea at the distance, with such peacefulness and clean fresh air that you will feel re-energized with every breath and every look.