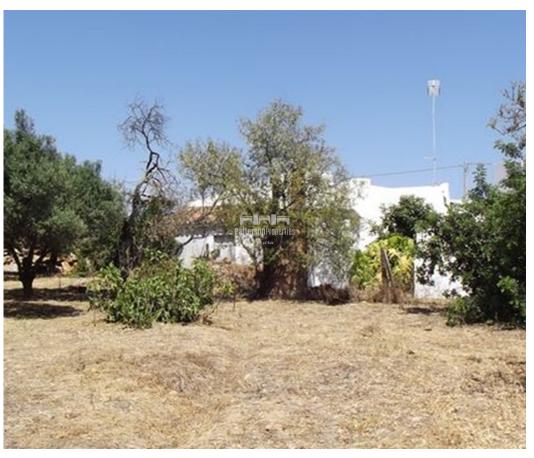

## \*\*SOLD\*\*Country side traditional property to remodel

#### \*\*SOLD\*\*

Located only 1,5km from the genuine village of Moncarapacho, this charming property can be turned into a beautiful home. The land is 840sqm and the covered area is 150sqm. There is the main house and a separate annex.

There is a well in the property and it also has mains water.

The entire property needs some work. Not a full rebuilding project but, a bit more then just "love and tender".

A nice project for second home, residence or indeed investment.