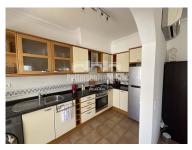

The apartment has a good living room with dining area and arches that lead into the fully equipped kitchen. Two bedrooms and a bathroom make the rest of the interior area of this lovely apartment with an internal area of 76sqm.