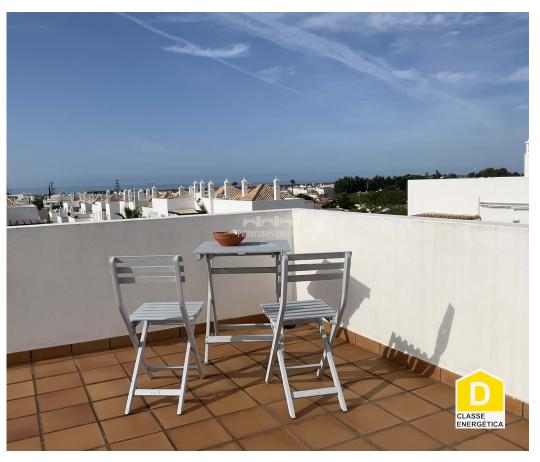

## Beautiful top floor apartment with extensive terraces, sea view and pool access

RESERVED: Mind condition top floor apartment with a large terrace with 40sqm on the apartment level plus a roof terrace with 28sqm, both with sea views! Optional access to communal pool and all amenities and water front close by.

The apartment has a good living room with dining area and arches that lead into the fully equipped kitchen. Two bedrooms and a bathroom make the rest of the interior area of this lovely apartment with an internal area of 76sqm.

## **Property Features**

- · Air conditioning
- Mains water
- Terrace
- Built year: 2006
- Walking distance to beach
- Energetic certification: D
- Village location

- · Mains gas
- Double glaze windows
- Furnished
- Roof terrace
- Central location
- Sea view
- · Walking distance to water front