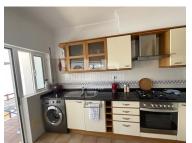

The apartment has a good living room with dining area and arches that lead into the fully equipped kitchen. Two bedrooms and a bathroom make the rest of the interior area of this lovely apartment with an internal area of 76sqm.