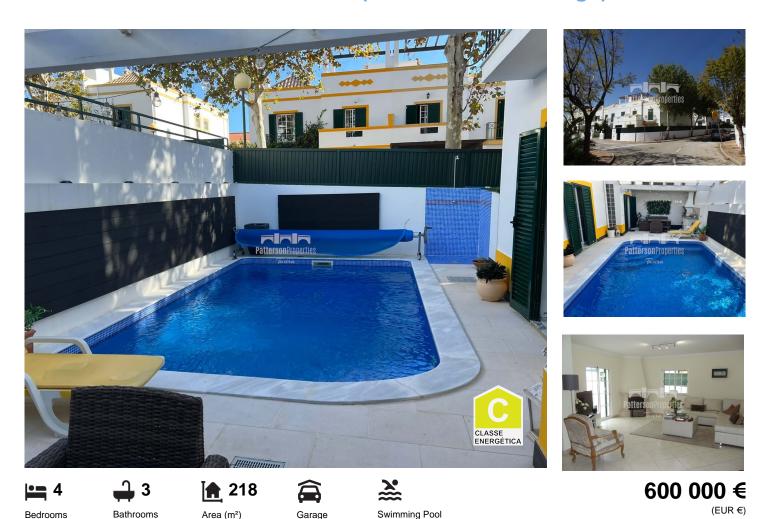

## Semi-detached corner townhouse with pool/garage/terrace with sea view

## This corner townhouse is south facing with sea views from the roof terrace. It has an excellent size patio/garden with BBQ area and a pool. The property is located in a residential area, walking distance to several coffee shops, restaurant and supermarket and, distancing 2.2 km from the Roman Bridge.

The house has a total built area of 218sqm, including the garage. It is composed of entrance hall, fully fitted and equipped kitchen, large living room with dining area and access to the patio with BBQ covered area and pool, guest toilet, garage, four bedrooms and two bathrooms. On top, you will find a large roof terrace with sea views. The house has an open and bright aspect. Built in 2006 with good quality materials.

## **Property Features**

- Air conditioning
- Solar water heating
- Mains water
- Pool
- Private pool
- Gate
- Barbeque
- Garage
- Roof terrace
- Sea view

- Fireplace
- Mains gas
- Double glaze windows
- Garden
- Fenced / Walled
- Electric gate
- Terrace
- Built year: 2006
- Energetic certification: C