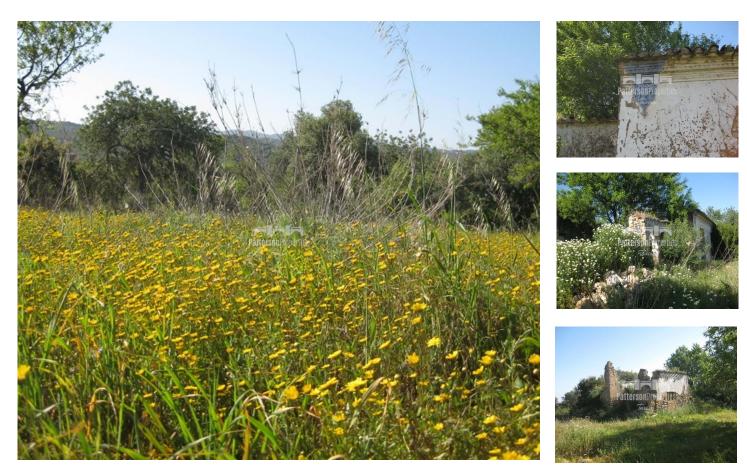

## Great plot of land to build dream villa

A great option to buy and build your dream home. This plot enjoys amazing views both to the sea and the mountains. There is a ruin on the plot and a study has been made to build a villa with 295sqm all on one floor. Electricity is close by and water can be obtain from a future bore-hole. Good access via a tarmac road and the last 400 meters via a good condition dirt road. It distances 2 kms from the nearest village where you can find pharmacy, supermarkets, restaurants, cafés, etc.. Only 8 kms from Tavira.