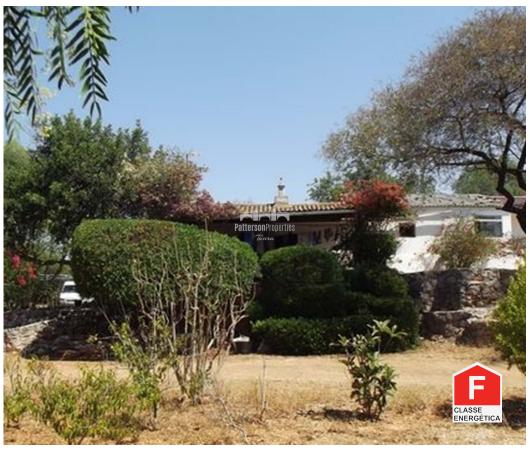

## **Country side close to Tavira**

Semi-detached house to remodel and modernize with 180sqm sitting on a plot with 7.700sqm and very nice stone walls and trees around the house. The rest of the land is populated with autochthonous varieties of trees and vegetation. The access is mostly good, via a tarmac road with the last 150 meters via a dirt road. The nearest shop and restaurant is 1,2kms away and Tavira only 3,5kms away.

The house is in need of restoration and modernization. Registered as a four bedroom and two bathroom house it is presently divided into two separate 2 bedroom houses. Both with access to a large very nice south facing terraces. There is also a semi-ruin which is currently used as storage. A great place to buy and remodel to your own taste for residence or rental income.