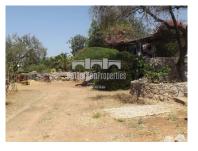

## **Country side close to Tavira**

Semi-detached house to remodel and modernize with 180sqm sitting on a plot with 7.700sqm and very nice stone walls and trees around the house. The rest of the land is populated with autochthonous varieties of trees and vegetation. The access is mostly good, via a tarmac road with the last 150 meters via a dirt road. The nearest shop and restaurant is 1,2kms away and Tavira only 3,5kms away.

The house is in need of restoration and modernization. Registered as a four bedroom and two bathroom house it is presently divided into two separate 2 bedroom houses. Both with access to a large very nice south facing terraces. There is also a semi-ruin which is currently used as storage. A great place to buy and remodel to your own taste for residence or rental income.