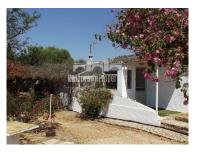

## **Country side close to Tavira**

Semi-detached house to remodel and modernize with 180sqm sitting on a plot with 7.700sqm and very nice stone walls and trees around the house. The rest of the land is populated with autochthonous varieties of trees and vegetation. The access is mostly good, via a tarmac road with the last 150 meters via a dirt road. The nearest shop and restaurant is 1,2kms away and Tavira only 3,5kms away.

The house is in need of restoration and modernization. Registered as a four bedroom and two bathroom house it is presently divided into two separate 2 bedroom houses. Both with access to a large very nice south facing terraces. There is also a semi-ruin which is currently used as storage. A great place to buy and remodel to your own taste for residence or rental income.