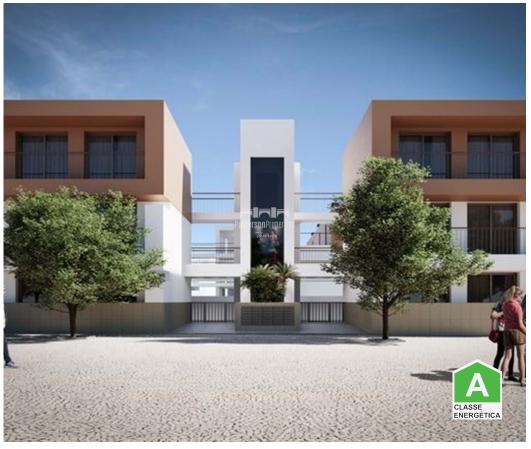

## New modern apartment close to the water front

Ground floor apartment with two bedrooms and two bathrooms (one is en-suite) with an interior area os 92,15sqm, exterior area of 59,93sqm (21,60+38,33) and garage with 79,78sqm and interior access to the apartment. Total Gross area of 231,86sqm

Part of a very nice project with a total number of 31 units. Divided into 4 apartment's buildings with access to a shared pool and only a few meters from the water front avenue. With a singular architecture these quality apartments are inspired by the local fishing boats, a tie to the origins of the village. The units will come fully equipped and ready to furnish and move in. All kitchen appliances from Bosch. Due to be finished by the end of 2023