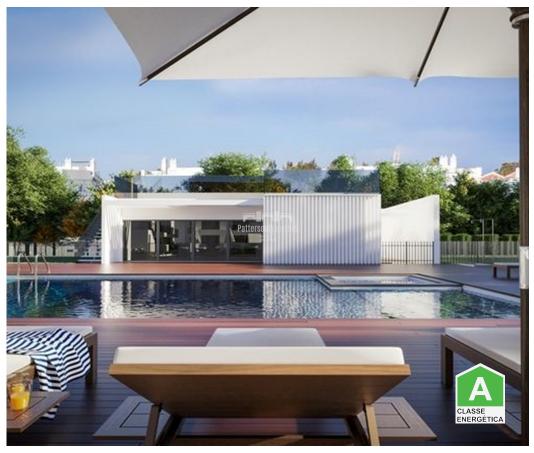

## New modern apartment close to the water front

Second floor apartment (TOP FLOOR) with two bedrooms and two bathrooms (one is en-suite) with an interior area os 91,95sqm, and amazing exterior area on the same level as the apartment of 87.86sgm (29.19+58.07) and garage with 45.81sgm. Total Gross area of 225.02sgm

Part of a very nice project with a total number of 31 units. Divided into 4 apartment's buildings with access to a shared pool and only a few meters from the water front avenue. With a singular architecture these quality apartments are inspired by the local fishing boats, a tie to the origins of the village. The units will come fully equipped and ready to furnish and move in. All kitchen appliances from Bosch. Due to be finished by the end of 2023

## **Property Features**

- · Air conditioning
- · Solar water heating
- · Mains water
- · Bathroom towel heaters
- Pool
- Terrace
- Private condominium
- Walking distance to beach
- · Energetic certification: A