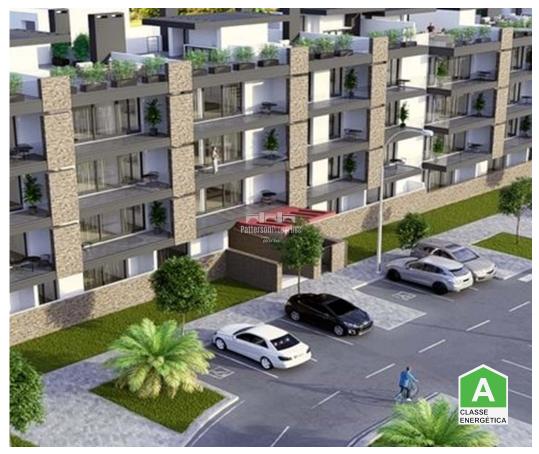

Part of a modern apartment building with four floor and a total number of 20 units. The building faces East/West. All apartment will have access to a shared pool. Walking distance to shops and only 1,7kms from the Roman Bridge. The units will come fully equipped and ready to furnish and move in. All kitchen appliances from Bosch. Due to be finished by the end of 2023