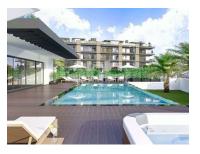

Part of a modern apartment building with four floor and a total number of 20 units. The building faces East/West. All apartment will have access to a shared pool. Walking distance to shops and only 1,7kms from the Roman Bridge. The units will come fully equipped and ready to furnish and move in. All kitchen appliances from Bosch. Due to be finished by the end of 2023

## **Property Features**

- · Air conditioning
- · Solar water heating
- · Mains water
- Heat pump
- Communal pool
- Garage
- Central location
- Sea view
- Underground parking

- Electric shutters
- · Mains gas
- Double glaze windows
- Pool
- Terrace
- Lift
- Energetic certification: A
- Walking distance to water front